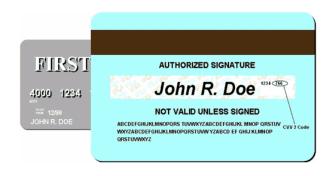

|                                                                                           | BY EXECUTING THIS | AGREEMENT UNCONDITIONALLY                               |
|-------------------------------------------------------------------------------------------|-------------------|---------------------------------------------------------|
| (NAME AS IT APPEARS ON CREDIT CARD)  AUTHORIZES VILLAS AT PAINTED  FOLLOWING CREDIT CARD: | DESERT LLC, DBA   | THE BENNETT TO CHARGE THE                               |
| CREDIT CARD TYPE: (Circle One)                                                            | VISA Mast         | DISCOVER' AMERICAN EXPRESS                              |
| CREDIT CARD NUMBER:                                                                       |                   |                                                         |
| EXPIRATION DATE:                                                                          | CVV 2 Code:       | (Example below - Back of Card)                          |
| FOR A ONE TIME AMOUNT OF: \$                                                              | Recurring M       | Nonthly Lease Charges on $1^{st}$ / $2^{nd}$ / $3^{rd}$ |
| CARDHOLDER'S BILLING ADDRESS (Re                                                          | equired):         |                                                         |
| STREET ADDRESS:                                                                           |                   |                                                         |
| CITY:                                                                                     | STATE:            | ZIP CODE:                                               |
| PROVINCE:                                                                                 | COUNTRY:          |                                                         |
| BILLING: AREA CODE AND TELEPHONE NO                                                       | o.:               |                                                         |
| CARDHOLDER AUTHORIZED SIGNATURE                                                           |                   | DATE                                                    |